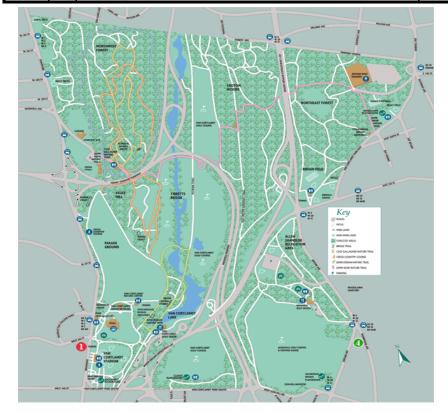

## Van Cortlandt Park

| Total                                                                                                                                    |    | Directions                                        | Leg |  |  |
|------------------------------------------------------------------------------------------------------------------------------------------|----|---------------------------------------------------|-----|--|--|
| 0                                                                                                                                        |    | Head West on 75th Street                          | 0.3 |  |  |
| 0.3                                                                                                                                      | L  | Left on Riverside Dr                              | 0.1 |  |  |
| 0.4                                                                                                                                      | R  | At 72nd, enter Riverside Park, head to water      | 0.1 |  |  |
| 0.5                                                                                                                                      | R  | Turn right down ramp after highway underpass      | 0.1 |  |  |
| 0.6                                                                                                                                      | R  | Turn right (north) on Greenway                    | 3   |  |  |
| 3.6                                                                                                                                      | RL | After Fairway, turn right, path continues on left | 2.2 |  |  |
| 5.8                                                                                                                                      |    | After going under GW, two short steeps climb      | 1.4 |  |  |
| 7.2                                                                                                                                      |    | At end, go down small flight of stairs            | 0.1 |  |  |
| 7.3                                                                                                                                      | L  | Left at bottom onto sidewalk                      | 0.1 |  |  |
| 7.4                                                                                                                                      | L  | Left onto Staff St - CAREFUL OF BIG POT HOLES     | 0.1 |  |  |
| 7.5                                                                                                                                      | R  | at end onto Dyckman (bike lane)                   | 0.1 |  |  |
| 7.6                                                                                                                                      | R  | Left onto Seaman                                  | 0.7 |  |  |
| 8.3                                                                                                                                      |    | Right onto 218th Street                           | 0.4 |  |  |
| 8.7                                                                                                                                      |    | Left onto Broadway - use sidewalk to cross bridge | 0.3 |  |  |
| 9                                                                                                                                        |    | Right on 225th Street                             | 0.3 |  |  |
| 9.3                                                                                                                                      |    | Left CAREFULLY on Bailey                          | 1   |  |  |
| 10.3                                                                                                                                     |    | Enter Van Cortland Park - carefull of onramps     |     |  |  |
| Explore the park! The start of the dirt part of the Westchester Trail is straight ahead, near the golf course. After 1 mile it is paved. |    |                                                   |     |  |  |
| 12                                                                                                                                       |    | Exit the park to Broadway, at 242nd Street        | 0   |  |  |
| 12                                                                                                                                       |    | Straight on 242nd / Manhattan Collge Pkwy         | 0.2 |  |  |
| 12.2                                                                                                                                     |    | Left to cut through parking lot bike path         | 0.1 |  |  |
| 12.3                                                                                                                                     |    | Left on 240th                                     | 0   |  |  |
| 12.3                                                                                                                                     |    | Right on Tibbetts                                 | 0.5 |  |  |
| 12.8                                                                                                                                     |    | Left on 230th                                     | 0.1 |  |  |
| 12.9                                                                                                                                     |    | Right on Kingsbridge                              | 0.1 |  |  |
| 13                                                                                                                                       |    | Right on 228th - follow around to 225th           | 0.5 |  |  |
| 13.5                                                                                                                                     |    | Right on Broadway - use sidewalk!                 | 0.3 |  |  |
| 13.8                                                                                                                                     |    | Right on 218th                                    | 0.2 |  |  |
| 14                                                                                                                                       |    | Left on Seaman                                    | 0.7 |  |  |