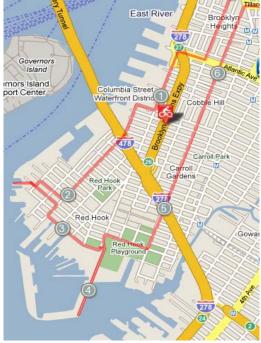

## Red Hook

| Total |   | Direction                                             | Leg |
|-------|---|-------------------------------------------------------|-----|
| 14.7  |   | at corner of Jay St enter Manhattan Bridge Path       | 1.3 |
|       |   | After bridge, cross Canal St into protected lane      |     |
| 16    | R | on Chrystie St                                        | 0.4 |
| 16.4  | L | at Rivington St (go one block)                        | 0.1 |
| 16.5  | R | on Bowery (go one block)                              | 0.1 |
| 16.6  | L | at Prince St - becomes Charlton St                    | 0.8 |
| 17.4  | R | at Greenwich St                                       | 0.1 |
| 17.5  | L | on Houston St                                         | 0.1 |
| 17.6  | R | onto <b>Hudson River Greenway</b> (carefull crossing) | 4.1 |
| 21.7  | R | out of Greenway back to 72nd (at Greenway map)        | 0.1 |
| 21.8  | S | onto 72nd                                             | 0.3 |
| 22.1  | R | onto Amsterdam Ave                                    | 0.3 |
| 22.4  |   | End at JCC Manhattan                                  |     |

## Red Hook

| Total |   | Direction                                             | Leg |  |  |
|-------|---|-------------------------------------------------------|-----|--|--|
| 14.7  |   | at corner of Jay St enter Manhattan Bridge Path       | 1.3 |  |  |
|       |   | After bridge, cross Canal St into protected lane      |     |  |  |
| 16    | R | on Chrystie St                                        | 0.4 |  |  |
| 16.4  | L | at Rivington St (go one block)                        | 0.1 |  |  |
| 16.5  | R | on Bowery (go one block)                              | 0.1 |  |  |
| 16.6  | L | at Prince St - becomes Charlton St                    | 0.8 |  |  |
| 17.4  | R | at Greenwich St                                       | 0.1 |  |  |
| 17.5  | L | on Houston St                                         | 0.1 |  |  |
| 17.6  | R | onto <b>Hudson River Greenway</b> (carefull crossing) | 4.1 |  |  |
| 21.7  | R | out of Greenway back to 72nd (at Greenway map)        | 0.1 |  |  |
| 21.8  | S | onto 72nd                                             | 0.3 |  |  |
| 22.1  | R | onto Amsterdam Ave                                    | 0.3 |  |  |
| 22.4  |   | End at JCC Manhattan                                  |     |  |  |