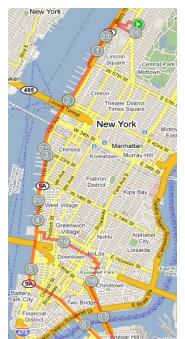

## Red Hook

| Total |   | Direction                                                   | Leg |
|-------|---|-------------------------------------------------------------|-----|
| 0     |   | Head West on 75th Street                                    | 0.3 |
| 0.3   | L | on Riverside Dr                                             | 0.1 |
| 0.4   | R | at 72nd into Riverside Park. Head to the water              | 0.1 |
| 0.5   | R | down ramp after highway underpass                           | 0.1 |
| 0.6   | L | on the <b>Hudson River Greenway</b> heading south           | 5   |
| 5.6   | L | on Warren (signs for Brooklyn Br careful at turn)           | 0.3 |
| 5.9   | S | through City Hall Park                                      | 0.1 |
| 6     | S | to enter <b>Brooklyn Bridge path</b>                        | 1.5 |
| 7.5   | R | on Tillary (separated bike lane)                            | 0.1 |
| 7.6   | R | onto Cadman Plz W then                                      | 0   |
| 7.6   | L | immediately onto Clark St (follow bike sign)                | 0.1 |
| 7.7   | L | onto Henry St (follow bike sign – green bike lane)          | 0.5 |
| 8.2   | R | on Atlantic                                                 | 0.2 |
| 8.4   | L | on Columbia (parts bike path)                               | 0.4 |
| 8.8   | R | on Degraw - becomes Van Brunt                               | 0.9 |
| 9.7   | R | on Dikeman                                                  | 0.2 |
| 9.9   | L | on Ferris                                                   | 0.1 |
| 10    | R | on Coffey - visit <b>Valentino Peir</b> then back on Coffey | 0.5 |
| 10.5  | R | on Van Brunt                                                | 0.1 |
| 10.6  | L | on Beard (pass Fairway, Ikea, and Ikea Ferry)               | 0.4 |
| 11    | R | on Columbia to the <b>Esplanade</b>                         | 0.5 |
| 11.5  |   | Return inland on Columbia                                   | 0.5 |
| 12    | R | on Bay Street (pass <b>Red Hook Ball Fields</b> )           | 0.4 |
| 12.4  | L | on Clinton                                                  | 1.8 |
| 14.2  | R | on Tillary (use separated bike lane on left side)           | 0.1 |
| 14.3  | L | on Adams (after Brooklyn Bridge) - becomes Sands            | 0.4 |

## Red Hook

| Total |   | Direction                                                   | Leg |
|-------|---|-------------------------------------------------------------|-----|
| 0     |   | Head West on 75th Street                                    | 0.3 |
| 0.3   | L | on Riverside Dr                                             | 0.1 |
| 0.4   | R | at 72nd into Riverside Park. Head to the water              | 0.1 |
| 0.5   | R | down ramp after highway underpass                           | 0.1 |
| 0.6   | L | on the <b>Hudson River Greenway</b> heading south           | 5   |
| 5.6   | L | on Warren (signs for Brooklyn Br careful at turn)           | 0.3 |
| 5.9   | S | through City Hall Park                                      | 0.1 |
| 6     | S | to enter <b>Brooklyn Bridge path</b>                        | 1.5 |
| 7.5   | R | on Tillary (separated bike lane)                            | 0.1 |
| 7.6   | R | onto Cadman Plz W then                                      | 0   |
| 7.6   | L | immediately onto Clark St (follow bike sign)                | 0.1 |
| 7.7   | L | onto Henry St (follow bike sign – green bike lane)          | 0.5 |
| 8.2   | R | on Atlantic                                                 | 0.2 |
| 8.4   | L | on Columbia (parts bike path)                               | 0.4 |
| 8.8   | R | on Degraw - becomes Van Brunt                               | 0.9 |
| 9.7   | R | on Dikeman                                                  | 0.2 |
| 9.9   | L | on Ferris                                                   | 0.1 |
| 10    | R | on Coffey - visit <b>Valentino Peir</b> then back on Coffey | 0.5 |
| 10.5  | R | on Van Brunt                                                | 0.1 |
| 10.6  | L | on Beard (pass <b>Fairway, Ikea, and Ikea Ferry</b> )       | 0.4 |
| 11    | R | on Columbia to the <b>Esplande</b>                          | 0.5 |
| 11.5  |   | Return inland on Columbia                                   | 0.5 |
| 12    | R | on Bay Street (pass <b>Red Hook Ball Fields</b> )           | 0.4 |
| 12.4  | L | on Clinton                                                  | 1.8 |
| 14.2  | R | on Tillary (use separated bike lane on left side)           | 0.1 |
| 14.3  | L | on Adams (after Brooklyn Bridge) - becomes Sands            | 0.4 |