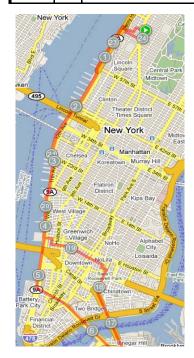

## Red Hook

| Total |   | Direction                                             | Leg |
|-------|---|-------------------------------------------------------|-----|
| 14.7  |   | at corner of Jay St enter Manhattan Bridge Path       | 1.3 |
|       |   | After bridge, cross Canal St into protected lane      |     |
| 16    | R | on Chrystie St                                        | 0.4 |
| 16.4  | L | at Rivington St (go one block)                        | 0.1 |
| 16.5  | R | on Bowery (go one block)                              | 0.1 |
| 16.6  | L | at Prince St - becomes Charlton St                    | 0.8 |
| 17.4  | R | at Greenwich St                                       | 0.1 |
| 17.5  | L | on Houston St                                         | 0.1 |
| 17.6  | R | onto <b>Hudson River Greenway</b> (carefull crossing) | 4.1 |
| 21.7  | R | out of Greenway back to 72nd (at Greenway map)        | 0.1 |
| 21.8  | S | onto 72nd                                             | 0.3 |
| 22.1  | R | onto Amsterdam Ave                                    | 0.3 |
| 22.4  |   | End at JCC Manhattan                                  |     |

## Red Hook

| Total |   | Direction                                             | Leg |  |  |
|-------|---|-------------------------------------------------------|-----|--|--|
| 14.7  |   | at corner of Jay St enter Manhattan Bridge Path       | 1.3 |  |  |
|       |   | After bridge, cross Canal St into protected lane      |     |  |  |
| 16    | R | on Chrystie St                                        | 0.4 |  |  |
| 16.4  | L | at Rivington St (go one block)                        | 0.1 |  |  |
| 16.5  | R | on Bowery (go one block)                              | 0.1 |  |  |
| 16.6  | L | at Prince St - becomes Charlton St                    | 0.8 |  |  |
| 17.4  | R | at Greenwich St                                       | 0.1 |  |  |
| 17.5  | L | on Houston St                                         | 0.1 |  |  |
| 17.6  | R | onto <b>Hudson River Greenway</b> (carefull crossing) | 4.1 |  |  |
| 21.7  | R | out of Greenway back to 72nd (at Greenway map)        | 0.1 |  |  |
| 21.8  | S | onto 72nd                                             | 0.3 |  |  |
| 22.1  | R | onto Amsterdam Ave                                    | 0.3 |  |  |
| 22.4  |   | End at JCC Manhattan                                  |     |  |  |