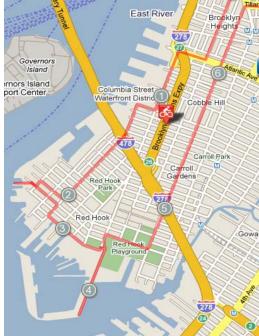

## Red Hook

| Total |   | Direction                                                   | Leg |
|-------|---|-------------------------------------------------------------|-----|
| 0     |   | Head West on 75th Street                                    | 0.3 |
| 0.3   | L | on Riverside Dr                                             | 0.1 |
| 0.4   | R | at 72nd into Riverside Park. Head to the water              | 0.1 |
| 0.5   | R | down ramp after highway underpass                           | 0.1 |
| 0.6   | L | on the <b>Hudson River Greenway</b> heading south           | 5   |
| 5.6   | L | on Warren (signs for Brooklyn Br careful at turn)           | 0.3 |
| 5.9   | S | through City Hall Park                                      | 0.1 |
| 6     | S | to enter <b>Brooklyn Bridge path</b>                        | 1.5 |
| 7.5   | R | on Tillary (separated bike lane)                            | 0.1 |
| 7.6   | R | onto Cadman Plz W then                                      | 0   |
| 7.6   | L | immediately onto Clark St (follow bike sign)                | 0.1 |
| 7.7   | L | onto Henry St (follow bike sign – green bike lane)          | 0.5 |
| 8.2   | R | on Atlantic                                                 | 0.2 |
| 8.4   | L | on Columbia (parts bike path)                               | 0.4 |
| 8.8   | R | on Degraw - becomes Van Brunt                               | 0.9 |
| 9.7   | R | on Dikeman                                                  | 0.2 |
| 9.9   | L | on Ferris                                                   | 0.1 |
| 10    | R | on Coffey - visit <b>Valentino Peir</b> then back on Coffey | 0.5 |
| 10.5  | R | on Van Brunt                                                | 0.1 |
| 10.6  | L | on Beard (pass Fairway, Ikea, and Ikea Ferry)               | 0.4 |
| 11    | R | on Columbia to the <b>Esplanade</b>                         | 0.5 |
| 11.5  |   | Return inland on Columbia                                   | 0.5 |
| 12    | R | on Bay Street (pass <b>Red Hook Ball Fields</b> )           | 0.4 |
| 12.4  | L | on Clinton                                                  | 1.8 |
| 14.2  | R | on Tillary (use separated bike lane on left side)           | 0.1 |
| 14.3  | L | on Adams (after Brooklyn Bridge) - becomes Sands            | 0.4 |

## Red Hook

| Total |   | Direction                                                   | Leg |
|-------|---|-------------------------------------------------------------|-----|
| 0     |   | Head West on 75th Street                                    | 0.3 |
| 0.3   | L | on Riverside Dr                                             | 0.1 |
| 0.4   | R | at 72nd into Riverside Park. Head to the water              | 0.1 |
| 0.5   | R | down ramp after highway underpass                           | 0.1 |
| 0.6   | L | on the <b>Hudson River Greenway</b> heading south           | 5   |
| 5.6   | L | on Warren (signs for Brooklyn Br careful at turn)           | 0.3 |
| 5.9   | S | through City Hall Park                                      | 0.1 |
| 6     | S | to enter <b>Brooklyn Bridge path</b>                        | 1.5 |
| 7.5   | R | on Tillary (separated bike lane)                            | 0.1 |
| 7.6   | R | onto Cadman Plz W then                                      | 0   |
| 7.6   | L | immediately onto Clark St (follow bike sign)                | 0.1 |
| 7.7   | L | onto Henry St (follow bike sign – green bike lane)          | 0.5 |
| 8.2   | R | on Atlantic                                                 | 0.2 |
| 8.4   | L | on Columbia (parts bike path)                               | 0.4 |
| 8.8   | R | on Degraw - becomes Van Brunt                               | 0.9 |
| 9.7   | R | on Dikeman                                                  | 0.2 |
| 9.9   | L | on Ferris                                                   | 0.1 |
| 10    | R | on Coffey - visit <b>Valentino Peir</b> then back on Coffey | 0.5 |
| 10.5  | R | on Van Brunt                                                | 0.1 |
| 10.6  | L | on Beard (pass <b>Fairway, Ikea, and Ikea Ferry</b> )       | 0.4 |
| 11    | R | on Columbia to the <b>Esplande</b>                          | 0.5 |
| 11.5  |   | Return inland on Columbia                                   | 0.5 |
| 12    | R | on Bay Street (pass <b>Red Hook Ball Fields</b> )           | 0.4 |
| 12.4  | L | on Clinton                                                  | 1.8 |
| 14.2  | R | on Tillary (use separated bike lane on left side)           | 0.1 |
| 14.3  | L | on Adams (after Brooklyn Bridge) - becomes Sands            | 0.4 |