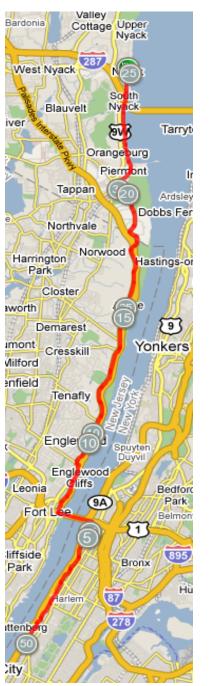

## Nyack to JCC Manhattan

| Total |    | Directions                                              | Leg |
|-------|----|---------------------------------------------------------|-----|
| 25.4  |    | Head back south on N Broadway                           | 0.1 |
| 25.5  | L  | Left on Main Street                                     | 0.1 |
| 25.6  | R  | Right on Piermont Ave - continue into Piermont          | 3.7 |
| 29.3  | BR | Straight through light, then right onto Ferdon          | 0.8 |
| 30.1  | L  | At end of Ferndon, left onto Valentine ave, then        | 0.1 |
| 30.2  | BL | Veer left (follow 9w sign) to begin climbing hill       | 0.2 |
| 30.4  |    | Merge onto US 9W                                        | 0.4 |
| 30.8  |    | End first hill                                          | 1.7 |
| 32.5  |    | End 2nd hill (at Lamont Observatory)                    | 1.9 |
| 34.4  |    | End 3rd hill                                            | 7.1 |
| 41.5  | L  | Left at Palisade Ave (first left after corporate parks) | 0.1 |
| 41.6  | R  | Right on Hudson Terrace                                 | 2.2 |
| 43.8  | L  | Left to enter pedestrian path on bridge                 | 1.3 |
| 45.1  | R  | At the bottom of the ramp, right onto the sidewalk      | 0   |
| 45.1  | R  | Right (against one-way) for one block on Cabrini        | 0.1 |
| 45.2  | R  | At 177th, turn right - careful of highway on-ramp       | 0.1 |
| 45.3  | L  | Immediate left onto Haven                               | 0.3 |
| 45.6  | R  | At end of Haven, right onto Fort Washington             | 0.1 |
| 45.7  | R  | Right onto 165th                                        | 0.1 |
| 45.8  | L  | At end, left onto Riverside Dr                          | 4.7 |
| 50.5  | L  | Left onto 76th street                                   | 0.3 |
| 50.8  |    | End at Amsterdam Ave - JCC Manhattan                    | end |