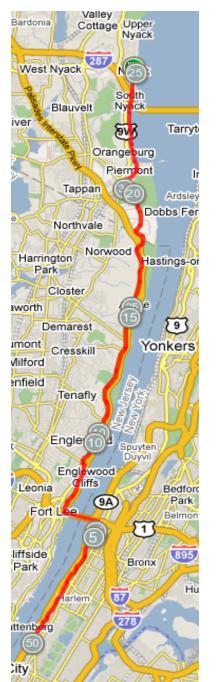

## JCC Manhattan to Nyack

| Total                                                                                                                                 |                                                      | Directions                                             | Leg |  |  |
|---------------------------------------------------------------------------------------------------------------------------------------|------------------------------------------------------|--------------------------------------------------------|-----|--|--|
| 0                                                                                                                                     |                                                      | Head West on 75th Street                               | 0.3 |  |  |
| 0.3                                                                                                                                   | R                                                    | Turn right on Riverside Drive                          | 4.7 |  |  |
| 5                                                                                                                                     | R                                                    | Right on W 165th St                                    | 0.1 |  |  |
| 5.1                                                                                                                                   | L                                                    | First left on Fort Washington Ave                      | 0.5 |  |  |
| 5.6                                                                                                                                   | L                                                    | Left on W 177th St                                     | 0.1 |  |  |
| 5.7                                                                                                                                   | R                                                    | Right on Cabrini (after stop sign)                     | 0.1 |  |  |
| 5.8                                                                                                                                   | L                                                    | Left at end directly onto sidewalk, then               | 0   |  |  |
| 5.8                                                                                                                                   | L                                                    | Left onto pedestrian ramp up to GW Bridge path         | 1.3 |  |  |
| 7.1                                                                                                                                   | R                                                    | Turn right onto Hudson Terrace at end of bridge        | 2.3 |  |  |
| 9.4                                                                                                                                   | L                                                    | At end, left on Palisade Ave                           | 0.1 |  |  |
| 9.5                                                                                                                                   | R                                                    | Right on US 9W                                         | 8.9 |  |  |
| There is water/bathrooms at the Palisades Police Station. Turn right into the<br>Alpine Aproach Road / Palisades Park (about mile 15) |                                                      |                                                        |     |  |  |
| 18.4                                                                                                                                  |                                                      | Cross into NY at Lamont Observatory (top of a hill)    | 2.1 |  |  |
| 20.5                                                                                                                                  | L                                                    | Left onto Highland Ave (down hill)                     | 0.2 |  |  |
| 20.7                                                                                                                                  | R                                                    | Right onto Ferdon Ave                                  | 0.8 |  |  |
| 21.5                                                                                                                                  |                                                      | Road curves left - straight at light onto Peirmont Ave |     |  |  |
| 21.5                                                                                                                                  |                                                      | Straight on Peirmont through Peirmont and Nyack        | 3.7 |  |  |
| Bathrooms and water in various stores on the main drag in Piermont                                                                    |                                                      |                                                        |     |  |  |
| 25.2                                                                                                                                  | L                                                    | Left on Burd Street                                    | 0.1 |  |  |
| 25.3                                                                                                                                  | R                                                    | Right on N Broadway                                    | 0.1 |  |  |
| 25.4                                                                                                                                  | Arrive at Runcible Spoon - parking, water, bathrooms |                                                        |     |  |  |