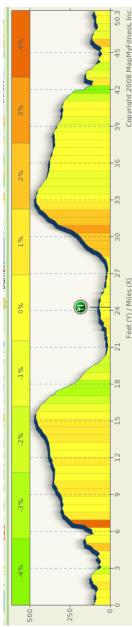

## JCC Manhattan to Nyack

| Total                                                                                                                                 |                                                      | Directions                                             | Leg |  |  |
|---------------------------------------------------------------------------------------------------------------------------------------|------------------------------------------------------|--------------------------------------------------------|-----|--|--|
| 0                                                                                                                                     |                                                      | Head West on 75th Street                               | 0.3 |  |  |
| 0.3                                                                                                                                   | R                                                    | Turn right on Riverside Drive                          | 4.7 |  |  |
| 5                                                                                                                                     | R                                                    | Right on W 165th St                                    | 0.1 |  |  |
| 5.1                                                                                                                                   | L                                                    | First left on Fort Washington Ave                      | 0.5 |  |  |
| 5.6                                                                                                                                   | L                                                    | Left on W 177th St                                     | 0.1 |  |  |
| 5.7                                                                                                                                   | R                                                    | Right on Cabrini (after stop sign)                     | 0.1 |  |  |
| 5.8                                                                                                                                   | L                                                    | Left at end directly onto sidewalk, then               | 0   |  |  |
| 5.8                                                                                                                                   | L                                                    | Left onto pedestrian ramp up to GW Bridge path         | 1.3 |  |  |
| 7.1                                                                                                                                   | R                                                    | Turn right onto Hudson Terrace at end of bridge        | 2.3 |  |  |
| 9.4                                                                                                                                   | L                                                    | At end, left on Palisade Ave                           | 0.1 |  |  |
| 9.5                                                                                                                                   | R                                                    | Right on US 9W                                         | 8.9 |  |  |
| There is water/bathrooms at the Palisades Police Station. Turn right into the<br>Alpine Aproach Road / Palisades Park (about mile 15) |                                                      |                                                        |     |  |  |
| 18.4                                                                                                                                  |                                                      | Cross into NY at Lamont Observatory (top of a hill)    | 2.1 |  |  |
| 20.5                                                                                                                                  | L                                                    | Left onto Highland Ave (down hill)                     | 0.2 |  |  |
| 20.7                                                                                                                                  | R                                                    | Right onto Ferdon Ave                                  | 0.8 |  |  |
| 21.5                                                                                                                                  |                                                      | Road curves left - straight at light onto Peirmont Ave |     |  |  |
| 21.5                                                                                                                                  |                                                      | Straight on Peirmont through Peirmont and Nyack        | 3.7 |  |  |
| Bathrooms and water in various stores on the main drag in Piermont                                                                    |                                                      |                                                        |     |  |  |
| 25.2                                                                                                                                  | L                                                    | Left on Burd Street                                    | 0.1 |  |  |
| 25.3                                                                                                                                  | R                                                    | Right on N Broadway                                    | 0.1 |  |  |
| 25.4                                                                                                                                  | Arrive at Runcible Spoon - parking, water, bathrooms |                                                        |     |  |  |

## Nyack to JCC Manhattan

| Total |    | Directions                                              | Leg |
|-------|----|---------------------------------------------------------|-----|
| 25.4  |    | Head back south on N Broadway                           | 0.1 |
| 25.5  | L  | Left on Main Street                                     | 0.1 |
| 25.6  | R  | Right on Piermont Ave - continue into Piermont          | 3.7 |
| 29.3  | BR | Straight through light, then right onto Ferdon          | 0.8 |
| 30.1  | L  | At end of Ferndon, left onto Valentine ave, then        | 0.1 |
| 30.2  | BL | Veer left (follow 9w sign) to begin climbing hill       | 0.2 |
| 30.4  |    | Merge onto US 9W                                        | 0.4 |
| 30.8  |    | End first hill                                          | 1.7 |
| 32.5  |    | End 2nd hill (at Lamont Observatory)                    | 1.9 |
| 34.4  |    | End 3rd hill                                            | 7.1 |
| 41.5  | L  | Left at Palisade Ave (first left after corporate parks) | 0.1 |
| 41.6  | R  | Right on Hudson Terrace                                 | 2.2 |
| 43.8  | L  | Left to enter pedestrian path on bridge                 | 1.3 |
| 45.1  | R  | At the bottom of the ramp, right onto the sidewalk      | 0   |
| 45.1  | R  | Right (against one-way) for one block on Cabrini        | 0.1 |
| 45.2  | R  | At 177th, turn right - careful of highway on-ramp       | 0.1 |
| 45.3  | L  | Immediate left onto Haven                               | 0.3 |
| 45.6  | R  | At end of Haven, right onto Fort Washington             | 0.1 |
| 45.7  | R  | Right onto 165th                                        | 0.1 |
| 45.8  | L  | At end, left onto Riverside Dr                          | 4.7 |
| 50.5  | L  | Left onto 76th street                                   | 0.3 |
| 50.8  |    | End at Amsterdam Ave - JCC Manhattan                    | end |