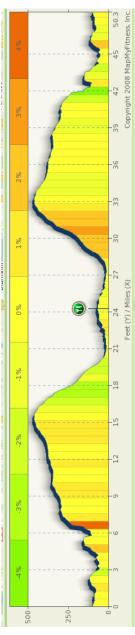

## JCC Manhattan to Nyack

| Total                                                                                                                                 |                                                      | Directions                                             | Leg |  |  |
|---------------------------------------------------------------------------------------------------------------------------------------|------------------------------------------------------|--------------------------------------------------------|-----|--|--|
| 0                                                                                                                                     |                                                      | Head West on 75th Street                               | 0.3 |  |  |
| 0.3                                                                                                                                   | R                                                    | Turn right on Riverside Drive                          | 4.7 |  |  |
| 5                                                                                                                                     | R                                                    | Right on W 165th St                                    | 0.1 |  |  |
| 5.1                                                                                                                                   | L                                                    | First left on Fort Washington Ave                      | 0.5 |  |  |
| 5.6                                                                                                                                   | L                                                    | Left on W 177th St                                     | 0.1 |  |  |
| 5.7                                                                                                                                   | R                                                    | Right on Cabrini (after stop sign)                     | 0.1 |  |  |
| 5.8                                                                                                                                   | L                                                    | Left at end directly onto sidewalk, then               | 0   |  |  |
| 5.8                                                                                                                                   | L                                                    | Left onto pedestrian ramp up to GW Bridge path         | 1.3 |  |  |
| 7.1                                                                                                                                   | R                                                    | Turn right onto Hudson Terrace at end of bridge        | 2.3 |  |  |
| 9.4                                                                                                                                   | L                                                    | At end, left on Palisade Ave                           | 0.1 |  |  |
| 9.5                                                                                                                                   | R                                                    | Right on US 9W                                         | 8.9 |  |  |
| There is water/bathrooms at the Palisades Police Station. Turn right into the<br>Alpine Aproach Road / Palisades Park (about mile 15) |                                                      |                                                        |     |  |  |
| 18.4                                                                                                                                  |                                                      | Cross into NY at Lamont Observatory (top of a hill)    | 2.1 |  |  |
| 20.5                                                                                                                                  | L                                                    | Left onto Highland Ave (down hill)                     | 0.2 |  |  |
| 20.7                                                                                                                                  | R                                                    | Right onto Ferdon Ave                                  | 0.8 |  |  |
| 21.5                                                                                                                                  |                                                      | Road curves left - straight at light onto Peirmont Ave |     |  |  |
| 21.5                                                                                                                                  |                                                      | Straight on Peirmont through Peirmont and Nyack        | 3.7 |  |  |
| Bathrooms and water in various stores on the main drag in Piermont                                                                    |                                                      |                                                        |     |  |  |
| 25.2                                                                                                                                  | L                                                    | Left on Burd Street                                    | 0.1 |  |  |
| 25.3                                                                                                                                  | R                                                    | Right on N Broadway                                    | 0.1 |  |  |
| 25.4                                                                                                                                  | Arrive at Runcible Spoon - parking, water, bathrooms |                                                        |     |  |  |

## Nyack to JCC Manhattan

| Total |    | Directions                                              | Leg |
|-------|----|---------------------------------------------------------|-----|
| 25.4  |    | Head back south on N Broadway                           | 0.1 |
| 25.5  | L  | Left on Main Street                                     | 0.1 |
| 25.6  | R  | Right on Piermont Ave - continue into Piermont          | 3.7 |
| 29.3  | BR | Straight through light, then right onto Ferdon          | 0.8 |
| 30.1  | L  | At end of Ferndon, left onto Valentine ave, then        | 0.1 |
| 30.2  | BL | Veer left (follow 9w sign) to begin climbing hill       | 0.2 |
| 30.4  |    | Merge onto US 9W                                        | 0.4 |
| 30.8  |    | End first hill                                          | 1.7 |
| 32.5  |    | End 2nd hill (at Lamont Observatory)                    | 1.9 |
| 34.4  |    | End 3rd hill                                            | 7.1 |
| 41.5  | L  | Left at Palisade Ave (first left after corporate parks) | 0.1 |
| 41.6  | R  | Right on Hudson Terrace                                 | 2.2 |
| 43.8  | L  | Left to enter pedestrian path on bridge                 | 1.3 |
| 45.1  | R  | At the bottom of the ramp, right onto the sidewalk      | 0   |
| 45.1  | R  | Right (against one-way) for one block on Cabrini        | 0.1 |
| 45.2  | R  | At 177th, turn right - careful of highway on-ramp       | 0.1 |
| 45.3  | L  | Immediate left onto Haven                               | 0.3 |
| 45.6  | R  | At end of Haven, right onto Fort Washington             | 0.1 |
| 45.7  | R  | Right onto 165th                                        | 0.1 |
| 45.8  | L  | At end, left onto Riverside Dr                          | 4.7 |
| 50.5  | L  | Left onto 76th street                                   | 0.3 |
| 50.8  |    | End at Amsterdam Ave - JCC Manhattan                    | end |