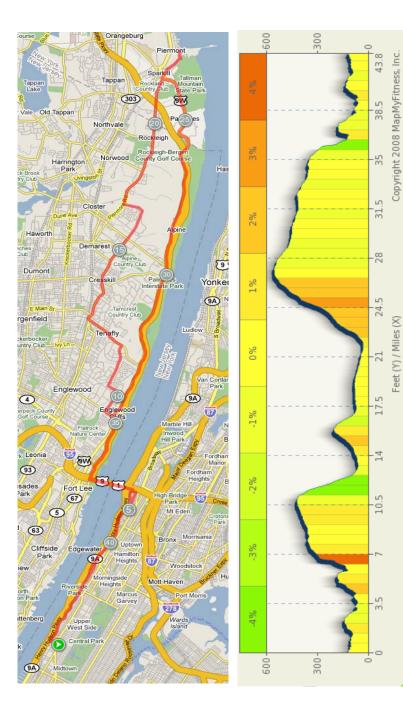

## JCC Manhattan to Piermont via Suburbs

| Total |                                                                                                                                                                                                          | Directions                                             | Leg |
|-------|----------------------------------------------------------------------------------------------------------------------------------------------------------------------------------------------------------|--------------------------------------------------------|-----|
| 0     |                                                                                                                                                                                                          | Head West on 75th Street                               | 0.3 |
| 0.3   | R                                                                                                                                                                                                        | Turn right on Riverside Drive                          | 4.7 |
| 5     | R                                                                                                                                                                                                        | Right on W 165th St                                    | 0.1 |
| 5.1   | L                                                                                                                                                                                                        | First left on Fort Washington Ave                      | 0.5 |
| 5.6   | L                                                                                                                                                                                                        | Left on W 177th St                                     | 0.1 |
| 5.7   | R                                                                                                                                                                                                        | Right on Cabrini (after stop sign)                     | 0.1 |
| 5.8   | L                                                                                                                                                                                                        | Left at end directly onto sidewalk, then               | 0   |
| 5.8   | L                                                                                                                                                                                                        | Left onto pedestrian ramp up to GW Bridge path         | 1.3 |
| 7.1   | R                                                                                                                                                                                                        | Turn right onto Hudson Terrace at end of bridge        | 1.9 |
| 9     | L                                                                                                                                                                                                        | At end, left on Palisade Ave                           | 0.4 |
| 9.4   | R                                                                                                                                                                                                        | Right at Summit Street (follow until end)              | 0.7 |
| 10.1  | L                                                                                                                                                                                                        | Left on Lyncrest Rd (follow until end)                 | 0.4 |
| 10.5  | R                                                                                                                                                                                                        | Right on Woodland (follow until end)                   | 1.2 |
| 11.7  | L                                                                                                                                                                                                        | Left on East Clinton (steep downhill)                  | 1.3 |
| 13    | R                                                                                                                                                                                                        | At light, sharp Right onto County Road                 | 2   |
| 15    |                                                                                                                                                                                                          | Continue straight on Anderson                          | 1.7 |
| 16.7  | L                                                                                                                                                                                                        | Left on Hickory Lane                                   | 0.6 |
| 17.3  | R                                                                                                                                                                                                        | Right at bottom of hill onto Piermont Rd               | 2.7 |
| 20    | L                                                                                                                                                                                                        | At end, left onto Valentine                            | 1.4 |
| 21.4  | R                                                                                                                                                                                                        | Right onto Ferdon Ave                                  | 0.8 |
| 22.2  |                                                                                                                                                                                                          | Road curves left - straight at light onto Peirmont Ave | -   |
| 22.5  | Arrival at Piermont - Supermarket and cafes on the main drag. You can eat in the large town square at the start of the pier (on the right past the stores). There is also a bike shop on the the square. |                                                        |     |

## Piermont to JCC Manhattan via 9W

| Total |    | Directions                                                | Leg |
|-------|----|-----------------------------------------------------------|-----|
| 22.5  |    | Head back south on Piermont ave                           | 0.1 |
| 22.6  | BR | Straight through light, then veer right to follow Ferndon | 0.8 |
| 23.4  | L  | At end of Ferndon, left onto Valentine ave, then          | 0.1 |
| 23.5  | BL | Veer left (follow 9w south sign) to begin climbing hill   | 0.2 |
| 23.7  |    | Merge onto US 9W                                          | 0.4 |
| 24.1  |    | End first hill                                            | 1.7 |
| 25.8  |    | End 2nd hill (at Lamont Observatory)                      | 1.9 |
| 27.7  |    | End 3rd hill                                              | 7.1 |
| 34.8  | L  | Left at Palisade Ave (first left after corporate parks)   | 0.1 |
| 34.9  | R  | Right on Hudson Terrace                                   | 2.2 |
| 37.1  | L  | Left to enter pedestrian path on bridge                   | 1.3 |
| 38.4  | R  | At the bottom of the ramp, right onto the sidewalk        | 0   |
| 38.4  | R  | First right (against one-way) for one block on Cabrini    | 0.1 |
| 38.5  | R  | At 177th, turn right - careful of highway on-ramp         | 0.1 |
| 38.6  | L  | Immediate left onto Haven                                 | 0.3 |
| 38.9  | R  | At end of Haven, right onto Fort Washington               | 0.1 |
| 39    | R  | Right onto 165th                                          | 0.1 |
| 39.1  | L  | At end, left onto Riverside Dr                            | 4.7 |
| 43.8  | L  | Left onto 76th street                                     | 0.3 |
| 44.1  |    | End at Amsterdam Ave - JCC Manhattan                      | end |