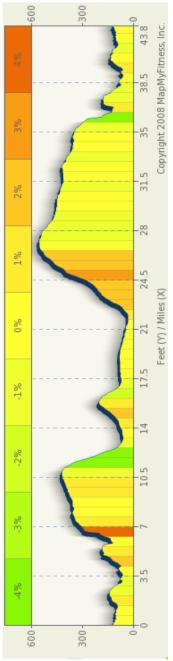

## JCC Manhattan to Piermont via Suburbs

| Total |                                                                                                                                                                                                          | Directions                                             | Leg |
|-------|----------------------------------------------------------------------------------------------------------------------------------------------------------------------------------------------------------|--------------------------------------------------------|-----|
| 0     |                                                                                                                                                                                                          | Head West on 75th Street                               | 0.3 |
| 0.3   | R                                                                                                                                                                                                        | Turn right on Riverside Drive                          | 4.7 |
| 5     | R                                                                                                                                                                                                        | Right on W 165th St                                    | 0.1 |
| 5.1   | L                                                                                                                                                                                                        | First left on Fort Washington Ave                      | 0.5 |
| 5.6   | L                                                                                                                                                                                                        | Left on W 177th St                                     | 0.1 |
| 5.7   | R                                                                                                                                                                                                        | Right on Cabrini (after stop sign)                     | 0.1 |
| 5.8   | L                                                                                                                                                                                                        | Left at end directly onto sidewalk, then               | 0   |
| 5.8   | L                                                                                                                                                                                                        | Left onto pedestrian ramp up to GW Bridge path         | 1.3 |
| 7.1   | R                                                                                                                                                                                                        | Turn right onto Hudson Terrace at end of bridge        | 1.9 |
| 9     | L                                                                                                                                                                                                        | At end, left on Palisade Ave                           | 0.4 |
| 9.4   | R                                                                                                                                                                                                        | Right at Summit Street (follow until end)              | 0.7 |
| 10.1  | L                                                                                                                                                                                                        | Left on Lyncrest Rd (follow until end)                 | 0.4 |
| 10.5  | R                                                                                                                                                                                                        | Right on Woodland (follow until end)                   | 1.2 |
| 11.7  | L                                                                                                                                                                                                        | Left on East Clinton (steep downhill)                  | 1.3 |
| 13    | R                                                                                                                                                                                                        | At light, sharp Right onto County Road                 | 2   |
| 15    |                                                                                                                                                                                                          | Continue straight on Anderson                          | 1.7 |
| 16.7  | L                                                                                                                                                                                                        | Left on Hickory Lane                                   | 0.6 |
| 17.3  | R                                                                                                                                                                                                        | Right at bottom of hill onto Piermont Rd               | 2.7 |
| 20    | L                                                                                                                                                                                                        | At end, left onto Valentine                            | 1.4 |
| 21.4  | R                                                                                                                                                                                                        | Right onto Ferdon Ave                                  | 0.8 |
| 22.2  |                                                                                                                                                                                                          | Road curves left - straight at light onto Peirmont Ave | -   |
| 22.5  | Arrival at Piermont - Supermarket and cafes on the main drag. You can eat in the large town square at the start of the pier (on the right past the stores). There is also a bike shop on the the square. |                                                        |     |

## Piermont to JCC Manhattan via 9W

| Total |    | Directions                                                | Leg |
|-------|----|-----------------------------------------------------------|-----|
| 22.5  |    | Head back south on Piermont ave                           | 0.1 |
| 22.6  | BR | Straight through light, then veer right to follow Ferndon | 0.8 |
| 23.4  | L  | At end of Ferndon, left onto Valentine ave, then          | 0.1 |
| 23.5  | BL | Veer left (follow 9w south sign) to begin climbing hill   | 0.2 |
| 23.7  |    | Merge onto US 9W                                          | 0.4 |
| 24.1  |    | End first hill                                            | 1.7 |
| 25.8  |    | End 2nd hill (at Lamont Observatory)                      | 1.9 |
| 27.7  |    | End 3rd hill                                              | 7.1 |
| 34.8  | L  | Left at Palisade Ave (first left after corporate parks)   | 0.1 |
| 34.9  | R  | Right on Hudson Terrace                                   | 2.2 |
| 37.1  | L  | Left to enter pedestrian path on bridge                   | 1.3 |
| 38.4  | R  | At the bottom of the ramp, right onto the sidewalk        | 0   |
| 38.4  | R  | First right (against one-way) for one block on Cabrini    | 0.1 |
| 38.5  | R  | At 177th, turn right - careful of highway on-ramp         | 0.1 |
| 38.6  | L  | Immediate left onto Haven                                 | 0.3 |
| 38.9  | R  | At end of Haven, right onto Fort Washington               | 0.1 |
| 39    | R  | Right onto 165th                                          | 0.1 |
| 39.1  | L  | At end, left onto Riverside Dr                            | 4.7 |
| 43.8  | L  | Left onto 76th street                                     | 0.3 |
| 44.1  |    | End at Amsterdam Ave - JCC Manhattan                      | end |