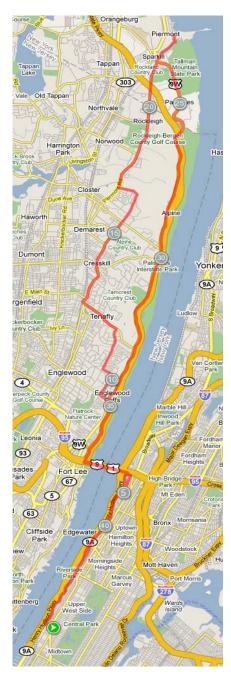

## JCC Manhattan to Piermont via Suburbs

| Total |                                                                                                                                                                                                          | Directions                                             | Leg |
|-------|----------------------------------------------------------------------------------------------------------------------------------------------------------------------------------------------------------|--------------------------------------------------------|-----|
| 0     |                                                                                                                                                                                                          | Head West on 75th Street                               | 0.3 |
| 0.3   | R                                                                                                                                                                                                        | Turn right on Riverside Drive                          | 4.7 |
| 5     | R                                                                                                                                                                                                        | Right on W 165th St                                    | 0.1 |
| 5.1   | L                                                                                                                                                                                                        | First left on Fort Washington Ave                      | 0.5 |
| 5.6   | L                                                                                                                                                                                                        | Left on W 177th St                                     | 0.1 |
| 5.7   | R                                                                                                                                                                                                        | Right on Cabrini (after stop sign)                     | 0.1 |
| 5.8   | L                                                                                                                                                                                                        | Left at end directly onto sidewalk, then               | 0   |
| 5.8   | L                                                                                                                                                                                                        | Left onto pedestrian ramp up to GW Bridge path         | 1.3 |
| 7.1   | R                                                                                                                                                                                                        | Turn right onto Hudson Terrace at end of bridge        | 1.9 |
| 9     | L                                                                                                                                                                                                        | At end, left on Palisade Ave                           | 0.4 |
| 9.4   | R                                                                                                                                                                                                        | Right at Summit Street (follow until end)              | 0.7 |
| 10.1  | L                                                                                                                                                                                                        | Left on Lyncrest Rd (follow until end)                 | 0.4 |
| 10.5  | R                                                                                                                                                                                                        | Right on Woodland (follow until end)                   | 1.2 |
| 11.7  | L                                                                                                                                                                                                        | Left on East Clinton (steep downhill)                  | 1.3 |
| 13    | R                                                                                                                                                                                                        | At light, sharp Right onto County Road                 | 2   |
| 15    |                                                                                                                                                                                                          | Continue straight on Anderson                          | 1.7 |
| 16.7  | L                                                                                                                                                                                                        | Left on Hickory Lane                                   | 0.6 |
| 17.3  | R                                                                                                                                                                                                        | Right at bottom of hill onto Piermont Rd               | 2.7 |
| 20    | L                                                                                                                                                                                                        | At end, left onto Valentine                            | 1.4 |
| 21.4  | R                                                                                                                                                                                                        | Right onto Ferdon Ave                                  | 0.8 |
| 22.2  |                                                                                                                                                                                                          | Road curves left - straight at light onto Peirmont Ave | -   |
| 22.5  | Arrival at Piermont - Supermarket and cafes on the main drag. You can eat in the large town square at the start of the pier (on the right past the stores). There is also a bike shop on the the square. |                                                        |     |

## Piermont to JCC Manhattan via 9W

| Total |    | Directions                                                | Leg |
|-------|----|-----------------------------------------------------------|-----|
| 22.5  |    | Head back south on Piermont ave                           | 0.1 |
| 22.6  | BR | Straight through light, then veer right to follow Ferndon | 0.8 |
| 23.4  | L  | At end of Ferndon, left onto Valentine ave, then          | 0.1 |
| 23.5  | BL | Veer left (follow 9w south sign) to begin climbing hill   | 0.2 |
| 23.7  |    | Merge onto US 9W                                          | 0.4 |
| 24.1  |    | End first hill                                            | 1.7 |
| 25.8  |    | End 2nd hill (at Lamont Observatory)                      | 1.9 |
| 27.7  |    | End 3rd hill                                              | 7.1 |
| 34.8  | L  | Left at Palisade Ave (first left after corporate parks)   | 0.1 |
| 34.9  | R  | Right on Hudson Terrace                                   | 2.2 |
| 37.1  | L  | Left to enter pedestrian path on bridge                   | 1.3 |
| 38.4  | R  | At the bottom of the ramp, right onto the sidewalk        | 0   |
| 38.4  | R  | First right (against one-way) for one block on Cabrini    | 0.1 |
| 38.5  | R  | At 177th, turn right - careful of highway on-ramp         | 0.1 |
| 38.6  | L  | Immediate left onto Haven                                 | 0.3 |
| 38.9  | R  | At end of Haven, right onto Fort Washington               | 0.1 |
| 39    | R  | Right onto 165th                                          | 0.1 |
| 39.1  | L  | At end, left onto Riverside Dr                            | 4.7 |
| 43.8  | L  | Left onto 76th street                                     | 0.3 |
| 44.1  |    | End at Amsterdam Ave - JCC Manhattan                      | end |