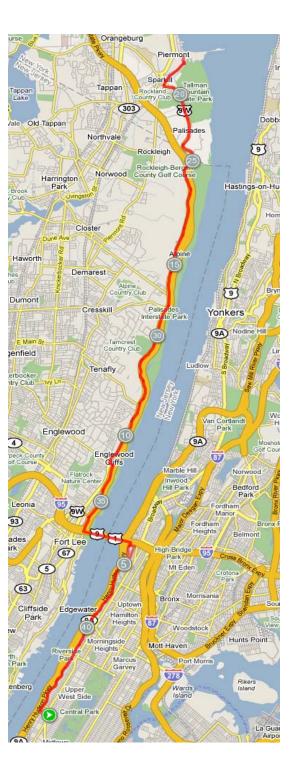

## JCC Manhattan to Piermont

| Total                                                                                                                                                                                                                                 |   | Directions                                                 | Leg |  |  |
|---------------------------------------------------------------------------------------------------------------------------------------------------------------------------------------------------------------------------------------|---|------------------------------------------------------------|-----|--|--|
| 0                                                                                                                                                                                                                                     |   | Head West on 75th Street                                   | 0.3 |  |  |
| 0.3                                                                                                                                                                                                                                   | R | Turn right on Riverside Drive                              | 4.7 |  |  |
| 5                                                                                                                                                                                                                                     | R | Right on W 165th St                                        | 0.1 |  |  |
| 5.1                                                                                                                                                                                                                                   | L | First left on Fort Washington Ave                          | 0.5 |  |  |
| 5.6                                                                                                                                                                                                                                   | L | Left on W 177th St                                         | 0.1 |  |  |
| 5.7                                                                                                                                                                                                                                   | R | Right on Cabrini (after stop sign)                         | 0.1 |  |  |
| 5.8                                                                                                                                                                                                                                   | L | Left at end directly onto sidewalk, then                   | 0   |  |  |
| 5.8                                                                                                                                                                                                                                   | L | Left onto pedestrian ramp up to GW Bridge path             | 1.3 |  |  |
| 7.1                                                                                                                                                                                                                                   | R | Turn right onto Hudson Terrace when exiting bridge path    | 2.3 |  |  |
| 9.4                                                                                                                                                                                                                                   | L | At end, left on Palisade Ave                               | 0.1 |  |  |
| 9.5                                                                                                                                                                                                                                   | R | Right on US 9W                                             | 8.9 |  |  |
| There is water/bathrooms at the Palisades Police Station. Turn right into the<br>Alpine Aproach Road / Palisades Park (about mile 15)                                                                                                 |   |                                                            |     |  |  |
| 18.4                                                                                                                                                                                                                                  |   | Cross border into NY at Lamont Observatory (top of a hill) | 2.1 |  |  |
| 20.5                                                                                                                                                                                                                                  | L | Left onto Highland Ave (down hill - as 9W bears right)     | 0.2 |  |  |
| 20.7                                                                                                                                                                                                                                  | R | Right onto Ferdon Ave                                      | 0.8 |  |  |
| 21.5                                                                                                                                                                                                                                  |   | Road curves left - straight at light onto Peirmont Ave     | 0.3 |  |  |
| <ul> <li>Arrival at Piermont - Supermarket and cafes on the main drag.</li> <li>You can eat in the large town square at the start of the pier (on the right past the stores). There is also a bike shop on the the square.</li> </ul> |   |                                                            |     |  |  |

## Piermont to JCC Manhattan

| Total |    | Directions                                                | Leg |
|-------|----|-----------------------------------------------------------|-----|
| 21.8  |    | Head back south on Piermont ave                           | 0.1 |
| 21.9  | BR | Straight through light, then veer right to follow Ferndon | 0.8 |
| 22.7  | L  | At end of Ferndon, left onto Valentine ave, then          | 0.1 |
| 22.8  | BL | Veer left (follow 9w south sign) to begin climbing hill   | 0.2 |
| 23    |    | Merge onto US 9W                                          | 0.4 |
| 23.4  |    | End first hill                                            | 1.7 |
| 25.1  |    | End 2nd hill (at Lamont Observatory)                      | 1.9 |
| 27    |    | End 3rd hill                                              | 7.1 |
| 34.1  | L  | Left at Palisade Ave (first left after corporate parks)   | 0.1 |
| 34.2  | R  | Right on Hudson Terrace                                   | 2.2 |
| 36.4  | L  | Left to enter pedestrian path on bridge                   | 1.3 |
| 37.7  | R  | At the bottom of the ramp, right onto the sidewalk        | 0   |
| 37.7  | R  | First right (against one-way) for one block on Cabrini    | 0.1 |
| 37.8  | R  | At 177th, turn right - careful of highway on-ramp         | 0.1 |
| 37.9  | L  | Immediate left onto Haven                                 | 0.3 |
| 38.2  | R  | At end of Haven, right onto Fort Washington               | 0.1 |
| 38.3  | R  | Right onto 165th                                          | 0.1 |
| 38.4  | L  | At end, left onto Riverside Dr                            | 4.7 |
| 43.1  | L  | Left onto 76th street                                     | 0.3 |
| 43.4  |    | End at Amsterdam Ave - JCC Manhattan                      | end |