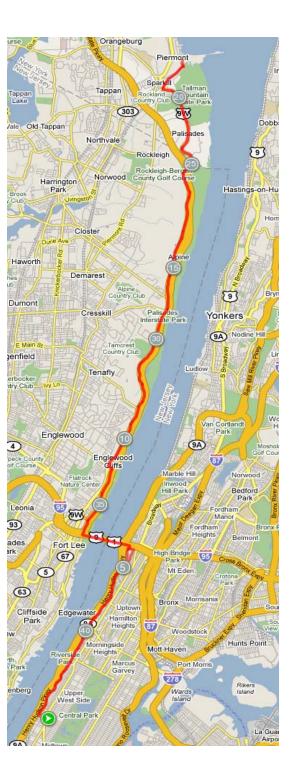

## JCC Manhattan to Piermont

| Total                                                                                                                                                                                                                                 |   | Directions                                                 | Leg |  |  |
|---------------------------------------------------------------------------------------------------------------------------------------------------------------------------------------------------------------------------------------|---|------------------------------------------------------------|-----|--|--|
| 0                                                                                                                                                                                                                                     |   | Head West on 75th Street                                   | 0.3 |  |  |
| 0.3                                                                                                                                                                                                                                   | R | Turn right on Riverside Drive                              | 4.7 |  |  |
| 5                                                                                                                                                                                                                                     | R | Right on W 165th St                                        | 0.1 |  |  |
| 5.1                                                                                                                                                                                                                                   | L | First left on Fort Washington Ave                          | 0.5 |  |  |
| 5.6                                                                                                                                                                                                                                   | L | Left on W 177th St                                         | 0.1 |  |  |
| 5.7                                                                                                                                                                                                                                   | R | Right on Cabrini (after stop sign)                         | 0.1 |  |  |
| 5.8                                                                                                                                                                                                                                   | L | Left at end directly onto sidewalk, then                   | 0   |  |  |
| 5.8                                                                                                                                                                                                                                   | L | Left onto pedestrian ramp up to GW Bridge path             | 1.3 |  |  |
| 7.1                                                                                                                                                                                                                                   | R | Turn right onto Hudson Terrace when exiting bridge path    | 2.3 |  |  |
| 9.4                                                                                                                                                                                                                                   | L | At end, left on Palisade Ave                               | 0.1 |  |  |
| 9.5                                                                                                                                                                                                                                   | R | Right on US 9W                                             | 8.9 |  |  |
| There is water/bathrooms at the Palisades Police Station. Turn right into the<br>Alpine Aproach Road / Palisades Park (about mile 15)                                                                                                 |   |                                                            |     |  |  |
| 18.4                                                                                                                                                                                                                                  |   | Cross border into NY at Lamont Observatory (top of a hill) | 2.1 |  |  |
| 20.5                                                                                                                                                                                                                                  | L | Left onto Highland Ave (down hill - as 9W bears right)     | 0.2 |  |  |
| 20.7                                                                                                                                                                                                                                  | R | Right onto Ferdon Ave                                      | 0.8 |  |  |
| 21.5                                                                                                                                                                                                                                  |   | Road curves left - straight at light onto Peirmont Ave     | 0.3 |  |  |
| <ul> <li>Arrival at Piermont - Supermarket and cafes on the main drag.</li> <li>You can eat in the large town square at the start of the pier (on the right past the stores). There is also a bike shop on the the square.</li> </ul> |   |                                                            |     |  |  |

## Piermont to JCC Manhattan

| Total |    | Directions                                                | Leg |
|-------|----|-----------------------------------------------------------|-----|
| 21.8  |    | Head back south on Piermont ave                           | 0.1 |
| 21.9  | BR | Straight through light, then veer right to follow Ferndon | 0.8 |
| 22.7  | L  | At end of Ferndon, left onto Valentine ave, then          | 0.1 |
| 22.8  | BL | Veer left (follow 9w south sign) to begin climbing hill   | 0.2 |
| 23    |    | Merge onto US 9W                                          | 0.4 |
| 23.4  |    | End first hill                                            | 1.7 |
| 25.1  |    | End 2nd hill (at Lamont Observatory)                      | 1.9 |
| 27    |    | End 3rd hill                                              | 7.1 |
| 34.1  | L  | Left at Palisade Ave (first left after corporate parks)   | 0.1 |
| 34.2  | R  | Right on Hudson Terrace                                   | 2.2 |
| 36.4  | L  | Left to enter pedestrian path on bridge                   | 1.3 |
| 37.7  | R  | At the bottom of the ramp, right onto the sidewalk        | 0   |
| 37.7  | R  | First right (against one-way) for one block on Cabrini    | 0.1 |
| 37.8  | R  | At 177th, turn right - careful of highway on-ramp         | 0.1 |
| 37.9  | L  | Immediate left onto Haven                                 | 0.3 |
| 38.2  | R  | At end of Haven, right onto Fort Washington               | 0.1 |
| 38.3  | R  | Right onto 165th                                          | 0.1 |
| 38.4  | L  | At end, left onto Riverside Dr                            | 4.7 |
| 43.1  | L  | Left onto 76th street                                     | 0.3 |
| 43.4  |    | End at Amsterdam Ave - JCC Manhattan                      | end |